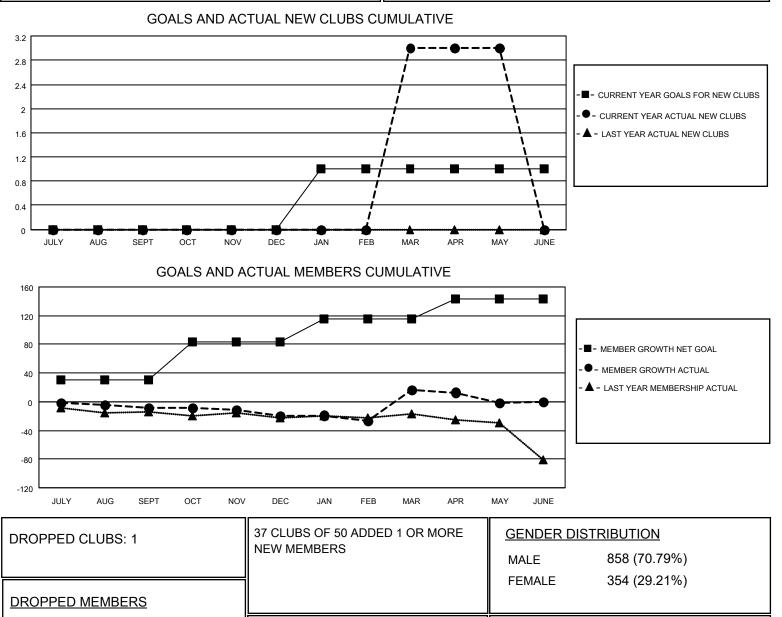

110

128

District 202 E

Results as of: 5/31/2021

| Clubs                 |               |           |               | Members               |                        |                         |                                                    |
|-----------------------|---------------|-----------|---------------|-----------------------|------------------------|-------------------------|----------------------------------------------------|
| RESULTS FOR 2020-2021 |               |           |               | RESULTS FOR 2020-2021 |                        |                         |                                                    |
| QUARTER               | NEW CLUB GOAL | NEW CLUBS | DROPPED CLUBS | QUARTER MEM           | BER GROWTH NET<br>GOAL | MEMBER GROWTH<br>ACTUAL | DROPPED<br>MEMBERS ACTUAL<br>(including transfers) |
| JULY/AUG/SEPT         | 0             | 0         | 0             | JULY/AUG/SEPT         | 30                     | 34                      | 39                                                 |
| OCT/NOV/DEC           | 0             | 0         | 0             | OCT/NOV/DEC           | 54                     | 25                      | 34                                                 |
| JAN/FEB/MAR           | 1             | 3         | 1             | JAN/FEB/MAR           | 32                     | 64                      | 24                                                 |
| APR/MAY/JUNE          | 0             | 0         | 0             | APR/MAY/JUNE          | 27                     | 23                      | 31                                                 |